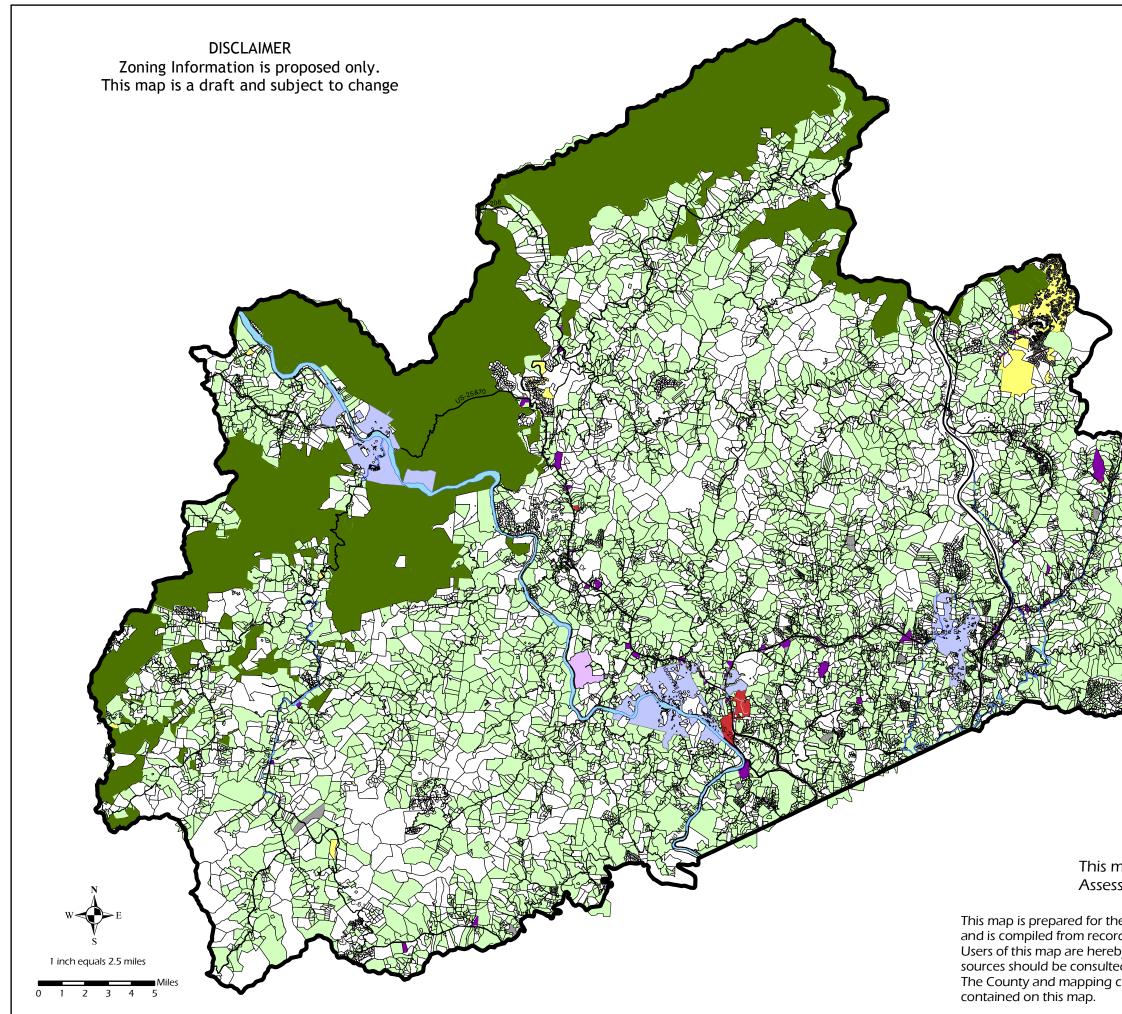

## Мар З

## Madison County Comprehensive Plan

## Zoning

- Mobile Home Parks
- Residential Resort
- Residential Agricultural
- Retail Business
- Land Fill
- ✓ Primary Roads
- Floodway
- City Limits
- USFS
- Vacant Parcels

This map was produced by Madison County GIS, Assessor's, Land Records, & Planning Departments.

This map is prepared for the inventory of real property found within this jurisdiction, and is compiled from recorded deeds, plats, and other public records and data. Users of this map are hereby notified that the aforementioned public primary information sources should be consulted for verification of the information contained on this map. The County and mapping company assume no legal responsibility for the information

November 2009